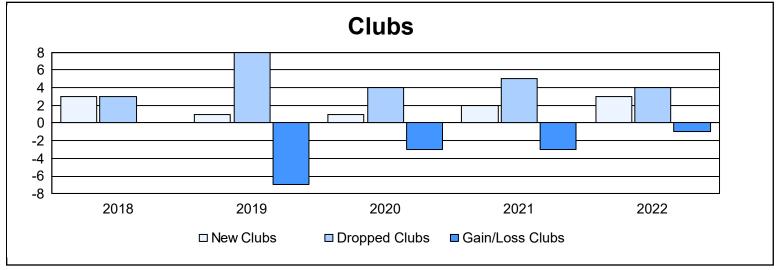

| Year      | New<br>Clubs | Dropped<br>Clubs | Gain/<br>Loss<br>Clubs | New<br>Members | Charter<br>Members | Reinstate<br>Members | Transfer<br>Members | Total<br>Member<br>Added | Total<br>Members<br>Dropped | Gain/<br>Loss<br>Members |
|-----------|--------------|------------------|------------------------|----------------|--------------------|----------------------|---------------------|--------------------------|-----------------------------|--------------------------|
| 2017-2018 | 3            | 3                | 0                      | 647            | 143                | 51                   | 27                  | 868                      | 958                         | -90                      |
| 2018-2019 | 1            | 8                | -7                     | 504            | 33                 | 20                   | 27                  | 584                      | 793                         | -209                     |
| 2019-2020 | 1            | 4                | -3                     | 289            | 37                 | 37                   | 48                  | 411                      | 721                         | -310                     |
| 2020-2021 | 2            | 5                | -3                     | 339            | 35                 | 33                   | 17                  | 424                      | 621                         | -197                     |
| 2021-2022 | 3            | 4                | -1                     | 495            | 98                 | 22                   | 23                  | 638                      | 671                         | -33                      |
| Average   | 2            | 5                | -3                     | 455            | 69                 | 33                   | 28                  | 585                      | 753                         | -168                     |