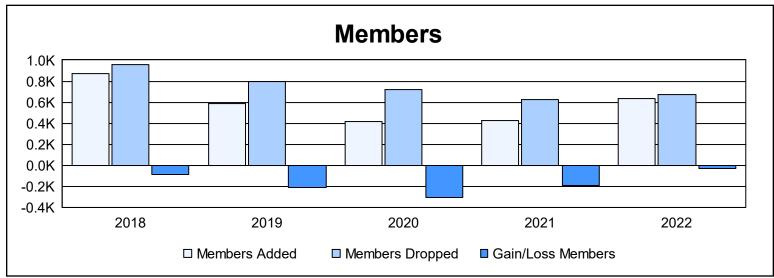

| Year      | New<br>Clubs | Dropped<br>Clubs | Gain/<br>Loss<br>Clubs | New<br>Members | Charter<br>Members | Reinstate<br>Members | Transfer<br>Members | Total<br>Member<br>Added | Total<br>Members<br>Dropped | Gain/<br>Loss<br>Members |
|-----------|--------------|------------------|------------------------|----------------|--------------------|----------------------|---------------------|--------------------------|-----------------------------|--------------------------|
| 2017-2018 | 3            | 3                | 0                      | 647            | 143                | 51                   | 27                  | 868                      | 958                         | -90                      |
| 2018-2019 | 1            | 8                | -7                     | 504            | 33                 | 20                   | 27                  | 584                      | 793                         | -209                     |
| 2019-2020 | 1            | 4                | -3                     | 289            | 37                 | 37                   | 48                  | 411                      | 721                         | -310                     |
| 2020-2021 | 2            | 5                | -3                     | 339            | 35                 | 33                   | 17                  | 424                      | 621                         | -197                     |
| 2021-2022 | 3            | 4                | -1                     | 495            | 98                 | 22                   | 23                  | 638                      | 671                         | -33                      |
| Average   | 2            | 5                | -3                     | 455            | 69                 | 33                   | 28                  | 585                      | 753                         | -168                     |